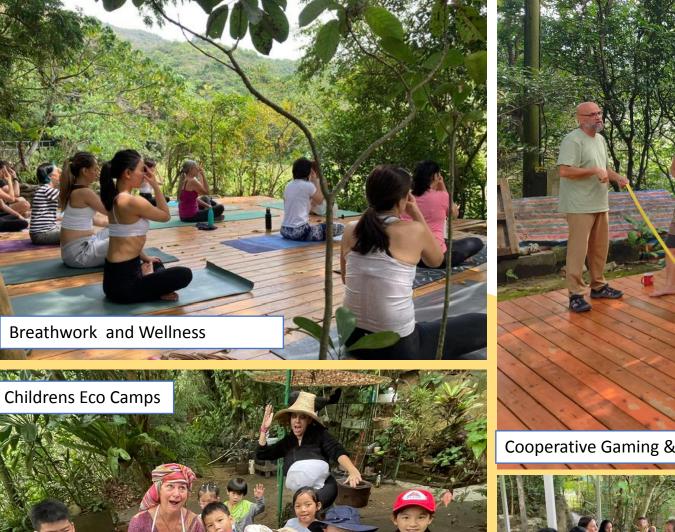

# Wellness Workshops

| Somatic<br>Breathwork                                                                                                                                                                                                                    | Sound Healing<br>(Singing Bowls)                                                                                                                                                                                                                                            | Conscious<br>Dance                                                                                                                                                                                                                                                                                  | Re-Tree-T                                                                                                                                                                                                                                                                  | Traditional<br>Chinese Tea<br>Ceremony                                                                                                                                                                                                                                                           | Jungle Gym                                                                                                                                                                                                                                                     | Sustainable<br>Living                                                                                                                                                                                                                                                                  | Mindful<br>Mandala Art                                                                                                                                                                                                                                                                                | Elemental Yoga                                                                                                                                                                                                                                                |
|------------------------------------------------------------------------------------------------------------------------------------------------------------------------------------------------------------------------------------------|-----------------------------------------------------------------------------------------------------------------------------------------------------------------------------------------------------------------------------------------------------------------------------|-----------------------------------------------------------------------------------------------------------------------------------------------------------------------------------------------------------------------------------------------------------------------------------------------------|----------------------------------------------------------------------------------------------------------------------------------------------------------------------------------------------------------------------------------------------------------------------------|--------------------------------------------------------------------------------------------------------------------------------------------------------------------------------------------------------------------------------------------------------------------------------------------------|----------------------------------------------------------------------------------------------------------------------------------------------------------------------------------------------------------------------------------------------------------------|----------------------------------------------------------------------------------------------------------------------------------------------------------------------------------------------------------------------------------------------------------------------------------------|-------------------------------------------------------------------------------------------------------------------------------------------------------------------------------------------------------------------------------------------------------------------------------------------------------|---------------------------------------------------------------------------------------------------------------------------------------------------------------------------------------------------------------------------------------------------------------|
| Experience the transformative power of conscious breathing with Somatic Breathwork. Release stress and enhance oxygen flow to your brain and body through this highly sophisticated form of breathwork, distinct from pranayama and yoga | Immerse yourself in the soothing sounds of nature and resonating singing bowls in this workshop. Experience the combined effects of binaural sounds, aiding in destressing the brain and inducing a meditative state, allowing you to get lost in a blissful sonic journey. | Journey into meditation through mindful movement with Conscious Dance. Explore various modalities that connect breath, body, and the present moment. This unchoreographe d, nonevaluative practice is best enjoyed in a group setting amidst nature's embrace on our all natural wooden dance deck. | Each tree at Ark Eden has a story to tell. With our signature 'Re-Tree-T' workshop participants are guided through a nature connection activity, focusing on how to connect and be in nature and tune into the quieter, magical moments both within nature and themselves. | Immerse yourself in mindfulness and the beauty of the present moment with a Traditional Chinese Tea Ceremony. Through this sacred practice, connect deeply with the fleeting nature of each moment while enjoying the serene setting of nature, making it a truly special and unique experience. | Engage in a mini-CrossFit challenge in the heart of the jungle while contributing to Ark Eden's Site Development work. Led by a certified CrossFit trainer, build muscles, foster team spirit, and support Ark Eden's site maintenance efforts simultaneously. | Delve into the importance of eco-living and its impact on personal well-being in the Sustainable Living workshop. Gain insights into conscious decision-making for the planet and receive practical guidance on immediate steps you can take to initiate positive change in your life. | A restorative practice; journey into a nurturing world guided by nature's wisdom. Slow down, listen to the voices of nature, and discover the profound beauty of the present moment. Engage in restorative practices such as creating a mandala, harmonizing the outside world with your inner world. | Grounded Yoga inspired by the natural world, connect mind, body, and spirit to the bountiful surroundings. Engage in a meditative yoga flow, exploring asanas that mirror the physical space and the elements within you – Earth, Fire, Air, Water and Ether! |