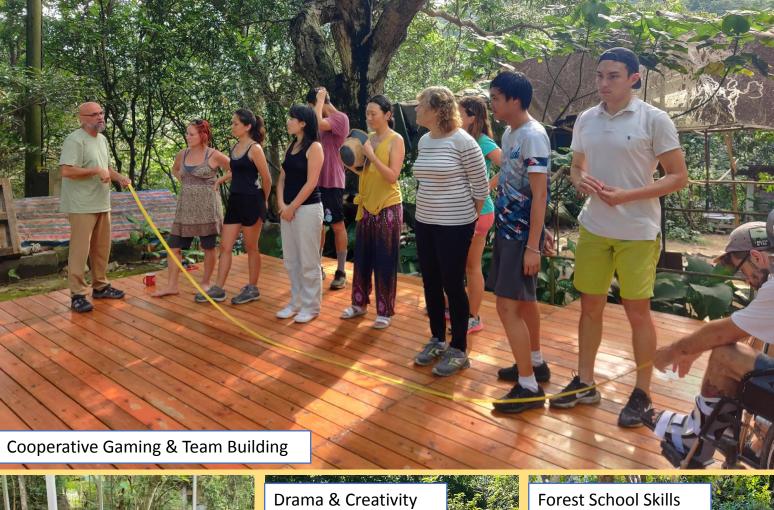

## **Community Building**

While all our workshops foster a sense of unity and team building, our Wilderness Survival Challenge is a great way for you and your team to challenge themselves to work together in a unique, challenging and fun environment

Use the power of storytelling, skill building, communication and the great outdoors to harness the problem solving and creative thinking powers of your team and come together to survive the great outdoors!

## Wilderness Survival Challenges

Experience the thrill of Wilderness Survival Challenges, an extraordinary opportunity to learn essential survival skills such as fire making, knot tying, shelter building, and campfire cooking.

But it's not just about the skills—this unique challenge goes beyond, boosting confidence and fostering exceptional interpersonal communication and collaboration among team members. Engage in a fun and immersive adventure that is truly one-of-a-kind in Hong Kong. Unleash your team's potential while creating unforgettable memories in this exhilarating and transformative wilderness survival experience.