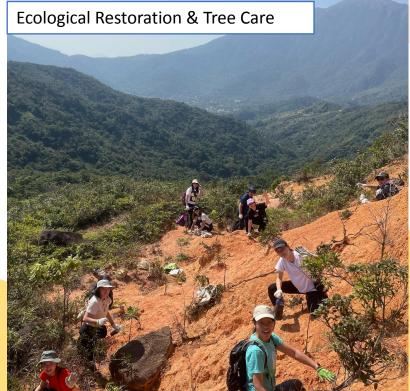

#### Ecological Restoration

Care for the Earth through our permaculture demonstration site, through organic farming, waste management, tree planting & tree care